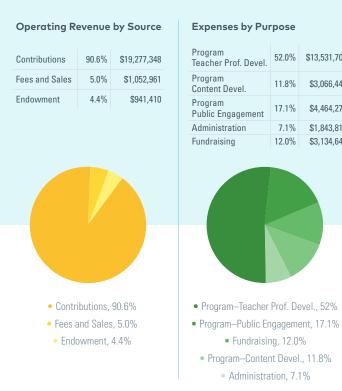

**Emily Levanthal Chair, Finance Committee** 

Expenses by Category

\$4,464,275

\$3,134,641

52.0% \$13,531,705

11.8% \$3.066.445

7.1% \$1.843.816

17.1%

12.0%

• Fundraising, 12.0%

Administration, 7.1%

| Salaries, Taxes,<br>Benefits | 71.1% | \$8,523,432 |
|------------------------------|-------|-------------|
| Services and<br>Materials    | 19.1% | \$4,980,16  |
| Travel                       | 2.0%  | \$515,000   |
| Occupancy and Office         | 5.4%  | \$1,400,664 |
| Depreciation                 | 2.4%  | \$621,613   |

| Contributions in-kind          | 492,874    | 478,302    |
|--------------------------------|------------|------------|
| Fees for program presentations | 1,007,042  | 1,094,205  |
| Sales of books and materials   | 45,919     | 54,072     |
| Endowment distributions        | 941,410    | 803,500    |
| Total Support and Revenue      | 21,271,719 | 21,852,074 |
|                                |            |            |

# OPERATING EXPENSES Program services 21,062,425 21,275,008 General administration 1,843,816 1,777,290 Fundraising 3,134,641 3,158,878 Total Expenses 26,040,882 26,211,176